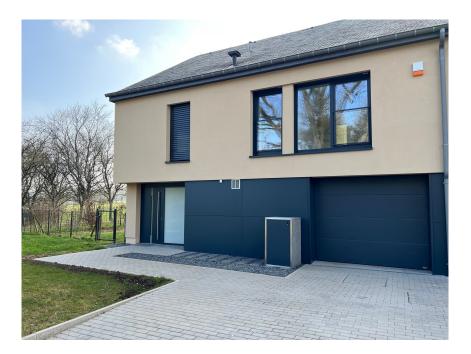

# DESCRIPTION

Attractive 160 m2 low-energy house, free on 3 sides, built in 2020 and set in 4.49 ares of beautiful grounds. The house features :Cellar: Large cellar divided into several rooms (laundry room, cellar, boiler room...etc)First floor: Entrance hall with built-in cupboard, large living/dining room with access to terrace and garden, storeroom and garage.1st floor: Landing, 4 bedrooms, 1 large dressing room, 1 bathroom with shower and WC and 1 shower room + WC. The house features top-of-the-range finishes and a magnificent view over the fields. Hasselt is a quiet village 10 min from the Cloche d'Or -Ban de Gasperich, 15 min from Luxembourg airport and 10 min from Kirchberg.