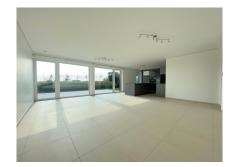

# DESCRIPTION

Attractive 160 m2 low-energy house, free on 3 sides, built in 2020 and set in 4.49 ares of beautiful grounds. The house features :Cellar: Large cellar divided into several rooms (laundry room, cellar, boiler room...etc)First floor: Entrance hall with built-in cupboard, large living/dining room with access to terrace and garden, storeroom and garage.1st floor: Landing, 4 bedrooms, 1 large dressing room, 1 bathroom with shower and WC and 1 shower room + WC. The house features top-of-the-range finishes and a magnificent view over the fields. Hasselt is a quiet village 10 min from the Cloche d'Or -Ban de Gasperich, 15 min from Luxembourg airport and 10 min from Kirchberg.