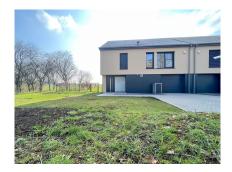

# DESCRIPTION

Attractive 160 m2 low-energy house, free on 3 sides, built in 2020 and set in 4.49 ares of beautiful grounds. The house features :Cellar: Large cellar divided into several rooms (laundry room, cellar, boiler room...etc)First floor: Entrance hall with built-in cupboard, large living/dining room with access to terrace and garden, storeroom and garage.1st floor: Landing, 4 bedrooms, 1 large dressing room, 1 bathroom with shower and WC and 1 shower room + WC. The house features top-of-the-range finishes and a magnificent view over the fields. Hasselt is a quiet village 10 min from the Cloche d'Or -Ban de Gasperich, 15 min from Luxembourg airport and 10 min from Kirchberg.