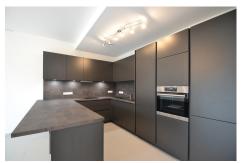

### **DESCRIPTION**

Beautiful middle house built in 2020 situated on a 3.12 plot in a quiet street in Dalheim. The house comprises: Floor 1: Large hall with office area, 3 bedrooms and 1 bathroom + WCGround floor: Entrance hall, 1 bedroom + dressing room and bathroom, garage with 1 outdoor parking space. Basement: Large living/dining room, fitted kitchen, 1 separate toilet, boiler/laundry room, terrace and garden. The house is ideal for a large family. Dahleim is a charming little village 15 minutes from Ban de Gasperich and Luxembourg City.

### **CHARACTERISTICS**

Number of pieces: -Nb. chamber (s): 4 Area: 150m<sup>2</sup> Nb. of bathrooms: 2 Equipped kitchen: Non