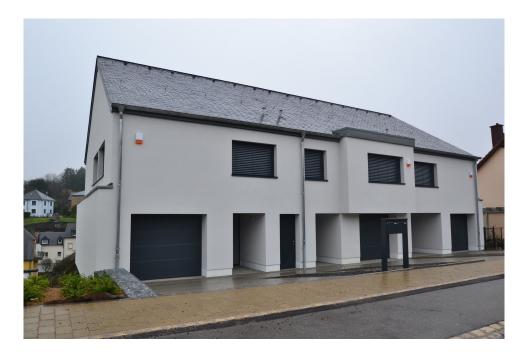

# **Terraced house**

150m<sup>2</sup> 4 Bedroom(s) Dalheim

### **DESCRIPTION**

Beautiful middle house built in 2020 situated on a 3.12 plot in a quiet street in Dalheim. The house comprises: Floor 1: Large hall with office area, 3 bedrooms and 1 bathroom + WCGround floor: Entrance hall, 1 bedroom + dressing room and bathroom, garage with 1 outdoor parking space. Basement: Large living/dining room, fitted kitchen, 1 separate toilet, boiler/laundry room, terrace and garden. The house is ideal for a large family. Dahleim is a charming little village 15 minutes from Ban de Gasperich and Luxembourg City.