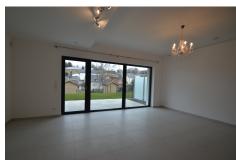

### **DESCRIPTION**

Beautiful middle house built in 2020 situated on a 3.12 plot in a quiet street in Dalheim. The house comprises: Floor 1: Large hall with office area, 3 bedrooms and 1 bathroom + WCGround floor: Entrance hall, 1 bedroom + dressing room and bathroom, garage with 1 outdoor parking space. Basement: Large living/dining room, fitted kitchen, 1 separate toilet, boiler/laundry room, terrace and garden. The house is ideal for a large family. Dahleim is a charming little village 15 minutes from Ban de Gasperich and Luxembourg City.