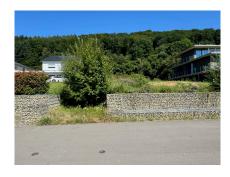

## **DESCRIPTION**

English version below.Beautiful 10.08 ares plot for the construction of a 4-sided detached house located in the heights of Echternach in the Rue des Vergers with a beautiful view of the village and the St. Willibrord Basilica.Possibility of building a single-family or two-family home.The plot features:-Width 19.52 m-Depth: 51.08 mGross buildable area: width 12m, depth 15m Volume: 2.5 storeysThe plot is sold without a building contract!