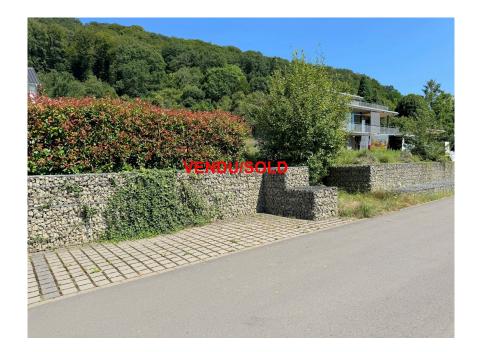

## **DESCRIPTION**

English version below.Beautiful 10.08 ares plot for the construction of a 4-sided detached house located in the heights of Echternach in the Rue des Vergers with a beautiful view of the village and the St. Willibrord Basilica.Possibility of building a single-family or two-family home.The plot features:-Width 19.52 m-Depth: 51.08 mGross buildable area: width 12m, depth 15m Volume: 2.5 storeysThe plot is sold without a building contract!