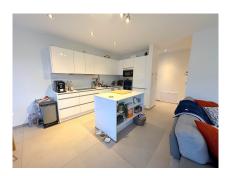

## **DESCRIPTION**

Lovely 76 m2 apartment with panoramic view in a 2-unit building in Monté Pilate, Commune de Luxembourg-Ville.The apartment features:Entrance hall with staircase, nice open fitted kitchen, large living/dining room with access to the 1st terrace with nice view, 2 bedrooms with built-in wardrobes, 1 shower room, 1 separate WC, balcony, cellar and indoor parking space. The building is located in a quiet street close to all amenities, with easy access to the city center and a 15-minute walk to Place Dargent.