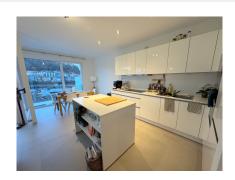

## **DESCRIPTION**

Lovely 76 m2 apartment with panoramic view in a 2-unit building in Monté Pilate, Commune de Luxembourg-Ville.The apartment features:Entrance hall with staircase, nice open fitted kitchen, large living/dining room with access to the 1st terrace with nice view, 2 bedrooms with built-in wardrobes, 1 shower room, 1 separate WC, balcony, cellar and indoor parking space. The building is located in a quiet street close to all amenities, with easy access to the city center and a 15-minute walk to Place Dargent.