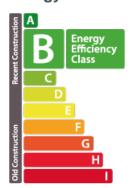

# **Apartment** 76.3m<sup>2</sup> 2 Bedroom(s)

Luxembourg-Eich







## **DESCRIPTION**

Lovely 76 m2 apartment with panoramic view in a 2-unit building in Monté Pilate, Commune de Luxembourg-Ville.The apartment features:Entrance hall with staircase, nice open fitted kitchen, large living/dining room with access to the 1st terrace with nice view, 2 bedrooms with built-in wardrobes, 1 shower room, 1 separate WC, balcony, cellar and indoor parking space. The building is located in a quiet street close to all amenities, with easy access to the city center and a 15-minute walk to Place Dargent.

#### **ENERGY PASS**

#### **Energy class**



## **CHARACTERISTICS**

Number of pieces: -Nb. chamber (s): 2 Area: 76.3m2 Nb. of bathrooms: -Equipped kitchen: Non



- 0 10 Côte d'Eich L-1450
- B +352 50 66 07
- k https://www.bressaglia-immo.lu/en/detail-458