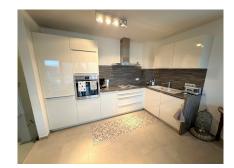

# DESCRIPTION

Version française ci-dessous:Beautiful 77.25m2 ground-floor apartment in a residence built in 2013 with a large terrace and private garden.The apartment comprises :Entrance hall, large living/dining room with open-plan fitted kitchen, 2 bedrooms, 1 bathroom+WC, 1 separate WC, storage room, cellar, large terrace + garden, 1 garage-box and 1 outdoor parking space.Frisange is a quiet village with small shops, schools and restaurants, easy access to the motorway network and 20 minutes from Luxembourg-City's Cloche d'Or district.

# CHARACTERISTICS

Number of pieces : -Nb. chamber (s) : 2 Area : 77.25m<sup>2</sup> Nb. of bathrooms : 1 Equipped kitchen : Non