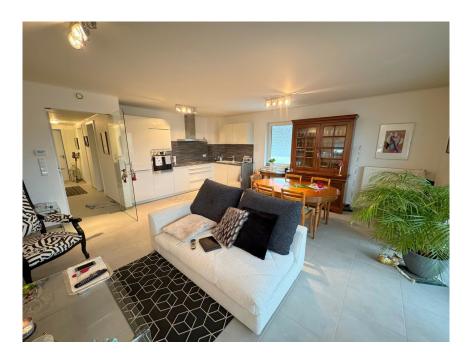

# DESCRIPTION

Version française ci-dessous:Beautiful 77.25m2 ground-floor apartment in a residence built in 2013 with a large terrace and private garden.The apartment comprises :Entrance hall, large living/dining room with open-plan fitted kitchen, 2 bedrooms, 1 bathroom+WC, 1 separate WC, storage room, cellar, large terrace + garden, 1 garage-box and 1 outdoor parking space.Frisange is a quiet village with small shops, schools and restaurants, easy access to the motorway network and 20 minutes from Luxembourg-City's Cloche d'Or district.

# CHARACTERISTICS

Number of pieces : -Nb. chamber (s) : 2 Area : 77.25m<sup>2</sup> Nb. of bathrooms : 1 Equipped kitchen : Non