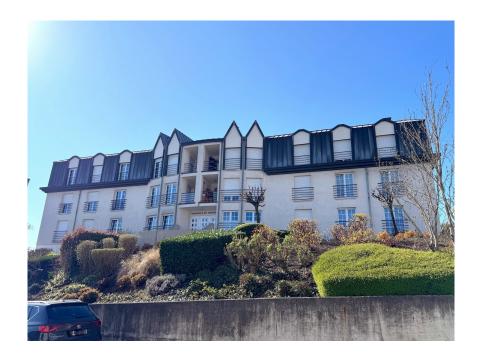

#### **DESCRIPTION**

Version française ci-dessous:Beautiful 86.95 m2 apartment on the first floor of a residence built in 1999-2000, located in a quiet street in Soleuvre. The apartment comprises:Entrance hall with built-in cupboard, large living/dining room, fitted kitchen with access to terrace, night hall, 2 bedrooms, 1 bathroom + WC, 1 separate WC, terrace, cellar, indoor and outdoor parking space. The residence is located in a quiet street in Soleuvre, close to the elementary school and Belval.