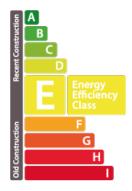

# **Apartment** 86.7m² 2 Bedroom(s) Soleuvre







#### **DESCRIPTION**

Version française ci-dessous:Beautiful 86.95 m2 apartment on the first floor of a residence built in 1999-2000, located in a quiet street in Soleuvre. The apartment comprises:Entrance hall with built-in cupboard, large living/dining room, fitted kitchen with access to terrace, night hall, 2 bedrooms, 1 bathroom + WC, 1 separate WC, terrace, cellar, indoor and outdoor parking space. The residence is located in a quiet street in Soleuvre, close to the elementary school and Belval.

#### **ENERGY PASS**

# **Energy class**



# **CHARACTERISTICS**

Number of pieces: -Nb. chamber (s): 2 Area: 86.7m<sup>2</sup> Nb. of bathrooms: -Equipped kitchen: Non

# **CO2 emissions Class**



#### ✓ Bressaglia

- 9 10 Côte d'Eich L-1450
- **+352 50 66 07**
- https://www.bressaglia-immo.lu/en/detail-467