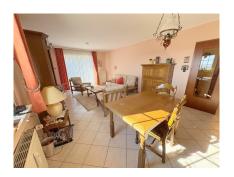

#### **DESCRIPTION**

Version française ci-dessous:Beautiful 86.95 m2 apartment on the first floor of a residence built in 1999-2000, located in a quiet street in Soleuvre. The apartment comprises:Entrance hall with built-in cupboard, large living/dining room, fitted kitchen with access to terrace, night hall, 2 bedrooms, 1 bathroom + WC, 1 separate WC, terrace, cellar, indoor and outdoor parking space. The residence is located in a quiet street in Soleuvre, close to the elementary school and Belval.