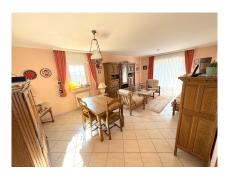

#### **DESCRIPTION**

Version française ci-dessous:Beautiful 86.95 m2 apartment on the first floor of a residence built in 1999-2000, located in a quiet street in Soleuvre. The apartment comprises:Entrance hall with built-in cupboard, large living/dining room, fitted kitchen with access to terrace, night hall, 2 bedrooms, 1 bathroom + WC, 1 separate WC, terrace, cellar, indoor and outdoor parking space. The residence is located in a quiet street in Soleuvre, close to the elementary school and Belval.