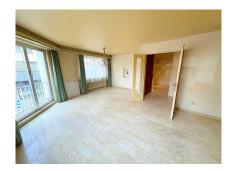

## DESCRIPTION

Attractive 85.83m2 apartment on the 1st floor of a residence in the center of Differdange, overlooking the park.The apartment comprises:Entrance hall with built-in cupboards and checkroom area, large living/dining room, fitted kitchen with access to balcony, 2 bedrooms, storage room, 1 bathroom, 1 separate WC and cellar.Possibility of acquiring a large enclosed garage-box.The apartment has a beautiful view over the park and is close to:Pharmacy, restaurants, shops (Delhaize and grocery store), schools, train station and the new OPKORN supermarket.

### CHARACTERISTICS

Number of pieces : -Nb. chamber (s) : 2 Area : 85.83m<sup>2</sup> Nb. of bathrooms : 1 Equipped kitchen : Non