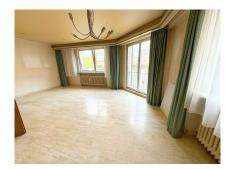

## DESCRIPTION

Attractive 85.83m2 apartment on the 1st floor of a residence in the center of Differdange, overlooking the park.The apartment comprises:Entrance hall with built-in cupboards and checkroom area, large living/dining room, fitted kitchen with access to balcony, 2 bedrooms, storage room, 1 bathroom, 1 separate WC and cellar.Possibility of acquiring a large enclosed garage-box.The apartment has a beautiful view over the park and is close to:Pharmacy, restaurants, shops (Delhaize and grocery store), schools, train station and the new OPKORN supermarket.

### CHARACTERISTICS

Number of pieces : -Nb. chamber (s) : 2 Area : 85.83m<sup>2</sup> Nb. of bathrooms : 1 Equipped kitchen : Non