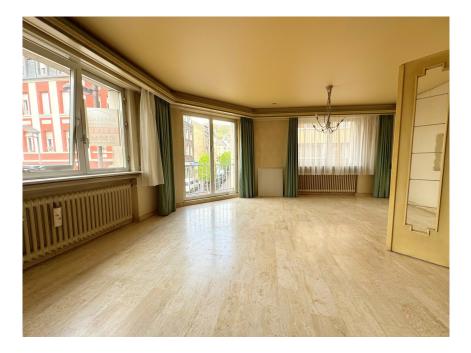

## DESCRIPTION

Attractive 85.83m2 apartment on the 1st floor of a residence in the center of Differdange, overlooking the park.The apartment comprises:Entrance hall with built-in cupboards and checkroom area, large living/dining room, fitted kitchen with access to balcony, 2 bedrooms, storage room, 1 bathroom, 1 separate WC and cellar.Possibility of acquiring a large enclosed garage-box.The apartment has a beautiful view over the park and is close to:Pharmacy, restaurants, shops (Delhaize and grocery store), schools, train station and the new OPKORN supermarket.

### CHARACTERISTICS

Number of pieces : -Nb. chamber (s) : 2 Area : 85.83m<sup>2</sup> Nb. of bathrooms : 1 Equipped kitchen : Non