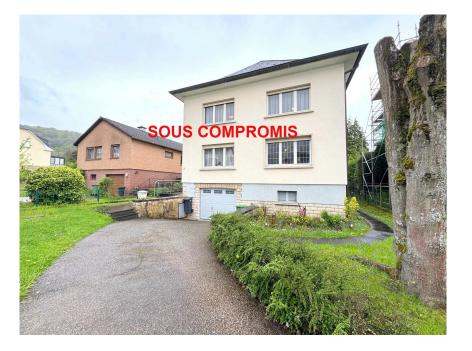

## DESCRIPTION

English version below:Beautiful 4-sided detached house with spacious rooms on a 5-hectare plot (SOUTH) in a quiet street in Helmsange near the center of Walferdange.The house features:Basement: Large cellar, laundry room with access to the large garden, boiler room (boiler 2018) and garage.First floor:Entrance hall with separate WC, large living/dining room, fitted kitchen with access to the terrace and garden and to a 2nd dining room (room).1st floor: Bright landing, 4 large bedrooms and 1 bathroom + WC.Attic: Suitable for conversion.