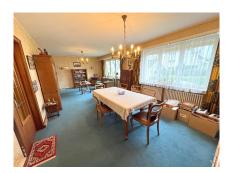

## DESCRIPTION

English version below:Beautiful 4-sided detached house with spacious rooms on a 5-hectare plot (SOUTH) in a quiet street in Helmsange near the center of Walferdange.The house features:Basement: Large cellar, laundry room with access to the large garden, boiler room (boiler 2018) and garage.First floor:Entrance hall with separate WC, large living/dining room, fitted kitchen with access to the terrace and garden and to a 2nd dining room (room).1st floor: Bright landing, 4 large bedrooms and 1 bathroom + WC.Attic: Suitable for conversion.