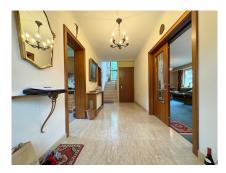

## DESCRIPTION

English version below:Beautiful 4-sided detached house with spacious rooms on a 5-hectare plot (SOUTH) in a quiet street in Helmsange near the center of Walferdange.The house features:Basement: Large cellar, laundry room with access to the large garden, boiler room (boiler 2018) and garage.First floor:Entrance hall with separate WC, large living/dining room, fitted kitchen with access to the terrace and garden and to a 2nd dining room (room).1st floor: Bright landing, 4 large bedrooms and 1 bathroom + WC.Attic: Suitable for conversion.