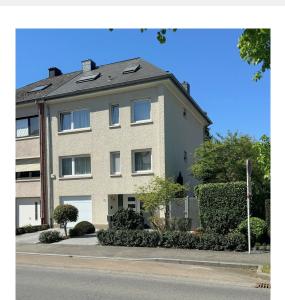

### **DESCRIPTION**

Bressaglia Immobilière offers you a beautiful 3-sided detached house on a 3a54a plot in a quiet street in the Luxembourg-Beggen district. The house comprises: First floor: Entrance hall, cellar/storage room, laundry room, garage and access to the beautiful terrace and garden (South/West). 1st floor: Landing, large living/dining room with open fire, lovely fitted kitchen, 1 study and 1 separate WC and balcony (access from living room and kitchen). Floor 2: Landing, 3 large bedrooms, 1 of which is air-conditioned, 1 large bathroom + WC and balcony (access from 2 bedrooms). Under-roof: Landing, 1 large bedroom, 1 shower room and storage/attic. The house is ideally located close to: Bus stop, Dommeldange train station, shops, hospital (Eich) forest, Kirchberg plateau and Luxembourg City Center......etc.