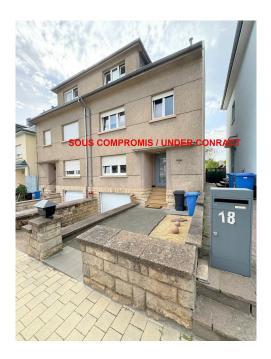

# Twin house

133m<sup>2</sup> 4 Bedroom(s) Bettembourg

### **DESCRIPTION**

Attractive single-family home on Rue de la Scierie, close to Bettembourg center, train station, Cactus shopping center and Parc Merveilleux. The house features :Basement: Cellar, laundry room, boiler room and garageFirst floor: Entrance hall, large living/dining room, kitchen, 1 separate toilet, terrace and garden. 1st floor: Landing, 3 bedrooms and 1 bathroomAttic: Fitted with 1 bedroom and a living room